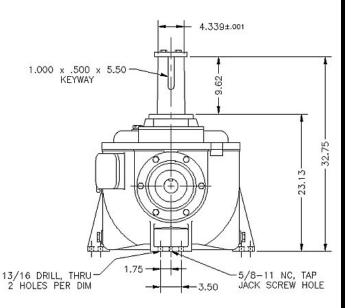

## Amarillo Series Fan Drive Model A32

Amarillo Gear Company LLC reserves the right to make design modifications to our gear drives that may change the given dimensions. The dimensions shown in this document may not exactly reflect the dimensions of gear drives currently being offered. Request a *certified dimension print* for construction use.