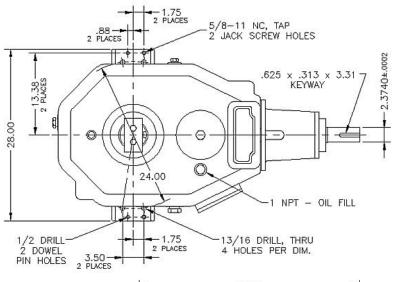

## Amarillo Series Fan Drive Model A32

Amarillo Gear Company LLC reserves the right to make design modifications to our gear drives that may change the given dimensions. The dimensions shown in this document may not exactly reflect the dimensions of gear drives currently being offered. Request a *certified dimension print* for construction use.