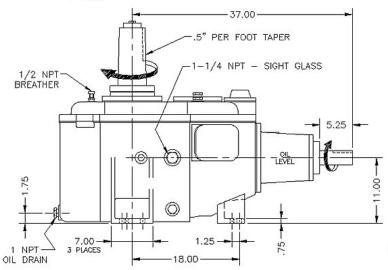

## Amarillo Series Fan Drive Model A32

Amarillo Gear Company LLC reserves the right to make design modifications to our gear drives that may change the given dimensions. The dimensions shown in this document may not exactly reflect the dimensions of gear drives currently being offered. Request a *certified dimension print* for construction use.